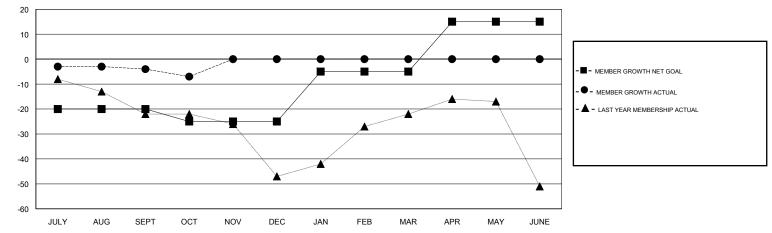

## GMT CA

|                       | Club          | s         |                       |               | Mer                       | nbers                   |                                                    |
|-----------------------|---------------|-----------|-----------------------|---------------|---------------------------|-------------------------|----------------------------------------------------|
| RESULTS FOR 2018-2019 |               |           | RESULTS FOR 2018-2019 |               |                           |                         |                                                    |
| QUARTER               | NEW CLUB GOAL | NEW CLUBS | DROPPED CLUBS         | QUARTER       | MEMBER GROWTH NET<br>GOAL | MEMBER GROWTH<br>ACTUAL | DROPPED<br>MEMBERS ACTUAL<br>(including transfers) |
| JULY/AUG/SEPT         | 0             | 0         | 1                     | JULY/AUG/SEPT | -20                       | 3                       | 7                                                  |
| OCT/NOV/DEC           | 0             | 0         | 0                     | OCT/NOV/DEC   | -5                        | 6                       | 6                                                  |
| JAN/FEB/MAR           | 0             | 0         | 0                     | JAN/FEB/MAR   | 20                        | 0                       | 0                                                  |
| APR/MAY/JUNE          | 0             | 0         | 0                     | APR/MAY/JUNE  | 20                        | 0                       | 0                                                  |